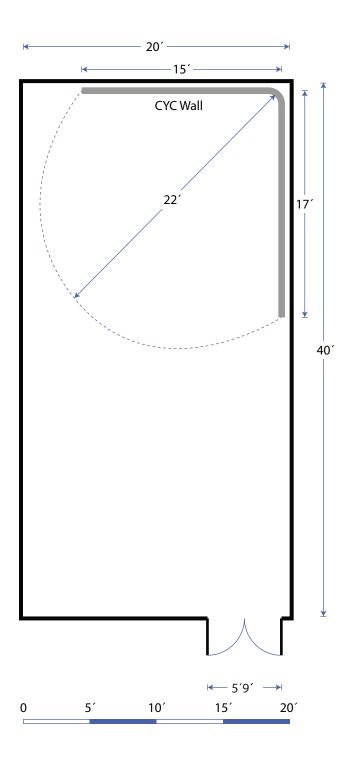

## **STUDIO**

LENGTH 40'
WIDTH 20'
HEIGHT TO GRID 10'8"

APPROX. AREA 800 square feet

SPECIFICATIONS A/C

Wood Floor Makeup Area Wardrobe Area

Shower

High Speed WiFi

## INCLUDED IN STUDIO PACKAGE

- Tungsten lighting package including 2K/1K open face and 1Kw/650W/300W/150W Fresnels all complete with barndoors and scrims.
- C-Stands complete with 40" arms as well as baby rollers and light stands.
- Assorted grip equipment including cardellinis, maffers, spring clamps...
- Complete sets of 18"x24", 2'x 3', and 4'x 4' flags, nets and silks.
- Electric support including stingers, quad boxes and 1K dimmers.
- Our 2 wall Cyc is pre-lit with four 4' 4Bank Kino Flo's.